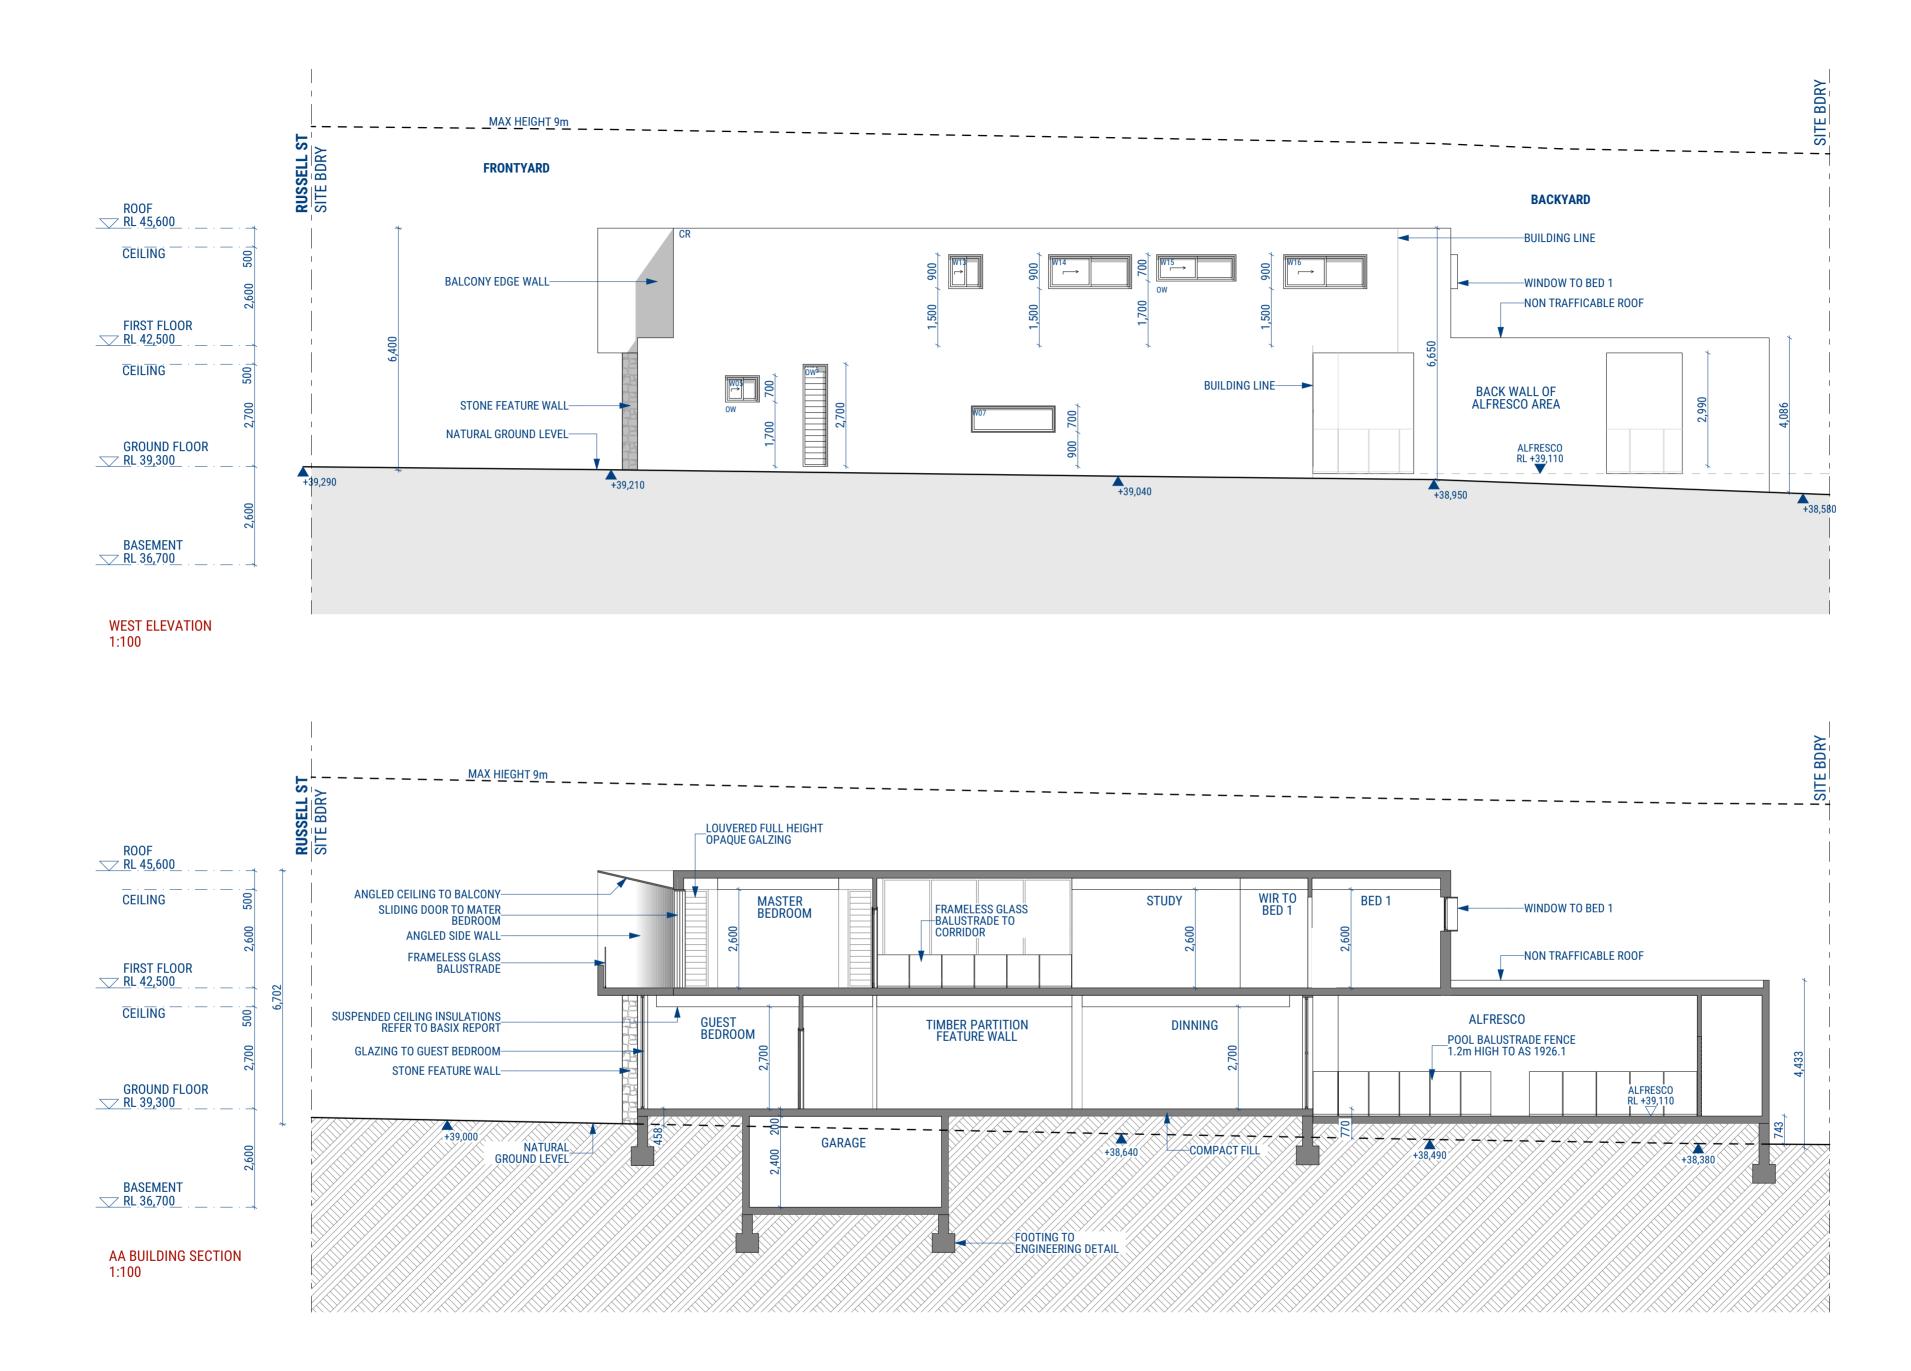

Mr Sam Sharawneh CONSULTANTS
1. NSW LAND SERVICES
2. SDS ENGINEERING
3. PBAPTY

PROJECT DESCRIPTION
NEW SINGLE DWELLING
2 STOREY HOUSE PROJECT LOCATION
33 Russell Street GREENACRE
NSW 2190 Australia
LOT 20
DP 26321 PROJECT NUMBER **WEST ELEVATION + AA SECTION** 23002 DRAWING NUMBER SCALE **DA 30** 1:100